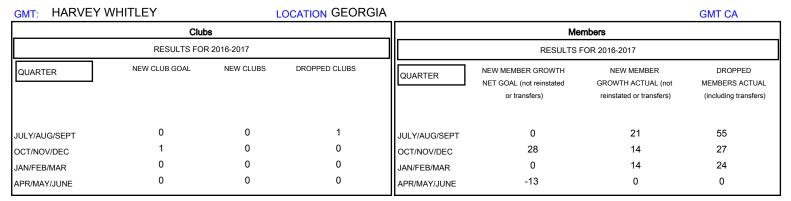

## MONTHLY MEMBERSHIP PROGRESS REPORT

District 18 I

Results as of: 1/31/2017

| DROPPED CLUBS: 1  DROPPED MEMBERS |         | 22 CLUBS OF 55 ADDED 1 OR MORE NEW MEMBERS | GENDER DISTRIBU<br>MALE<br>FEMALE | UTION<br>806 (64.95%)<br>435 (35.05%) |     |
|-----------------------------------|---------|--------------------------------------------|-----------------------------------|---------------------------------------|-----|
| DECEASED                          | 15      | CLICK HERE FOR CUMULATIVE  MEMBERSHIP DATA | TOTAL FAMILY UNIT MEMBERS         |                                       | 294 |
| CLUB CANCELLED OTHER              | 9<br>82 |                                            | FAMILY MEMBERS PAYING HALF DUES   |                                       | 150 |
| TOTAL                             | 106     |                                            | 5020                              |                                       |     |