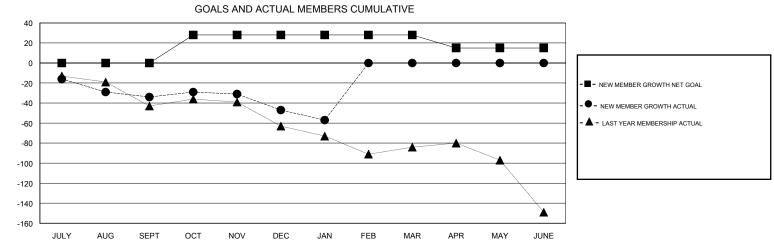

## MONTHLY MEMBERSHIP PROGRESS REPORT

District 18 I

Results as of: 1/31/2017

| DROPPED CLUBS: 1  DROPPED MEMBERS |         | 22 CLUBS OF 55 ADDED 1 OR MORE NEW MEMBERS | GENDER DISTRIBU<br>MALE<br>FEMALE | UTION<br>806 (64.95%)<br>435 (35.05%) |     |
|-----------------------------------|---------|--------------------------------------------|-----------------------------------|---------------------------------------|-----|
| DECEASED                          | 15      | CLICK HERE FOR CUMULATIVE  MEMBERSHIP DATA | TOTAL FAMILY UNIT MEMBERS         |                                       | 294 |
| CLUB CANCELLED OTHER              | 9<br>82 |                                            | FAMILY MEMBERS PAYING HALF DUES   |                                       | 150 |
| TOTAL                             | 106     |                                            | 5020                              |                                       |     |